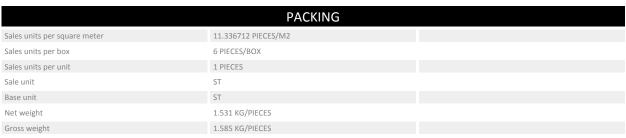

|---------------------------------|------------------------------------|--|
| Recommended adhesive            | 100138260 POLITECH N COMP A+B 12KG |  |
| Recommended joint               | No admite rejuntado                |  |
| Recommended joint (wet area)    | No Procede                         |  |
| Recommended adhesive (wet area) | No Procede                         |  |

| TECHNICAL INFORMATION |               |  |
|-----------------------|---------------|--|
| Use                   | WALL TILES    |  |
| Composition           | RECYCLED WOOD |  |

## **FEATURES**



Product manufactured on a mesh that makes installation easier.



 $\label{thm:matterial} \mbox{Material that stands out for having an asymmetrical surface.}$ 

Material suitable for use on indoor walls.



Gloss-free