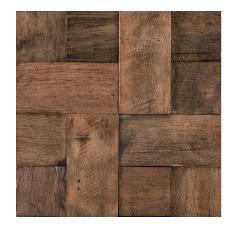

## L'ANTIC COLONIAL

Model: WOOD SQUARE AGED 3D

Codes: 100161558 Group: G-140

Format: 29,7X29,7X1,2-2,2

| RECOMMENDATIONS                 |                                    |  |
|---------------------------------|------------------------------------|--|
| Recommended adhesive            | 100138260 POLITECH N COMP A+B 12KG |  |
| Recommended joint               | No admite rejuntado                |  |
| Recommended joint (wet area)    | No Procede                         |  |
| Recommended adhesive (wet area) | No Procede                         |  |

| TECHNICAL INFORMATION |               |  |
|-----------------------|---------------|--|
| Use                   | WALL TILES    |  |
| Composition           | RECYCLED WOOD |  |

## **FEATURES**

Product manufactured on a mesh that makes installation easier.

 $\label{thm:matterial} \mbox{Material that stands out for having an asymmetrical surface.}$ 

Material suitable for use on indoor walls.

Gloss-free